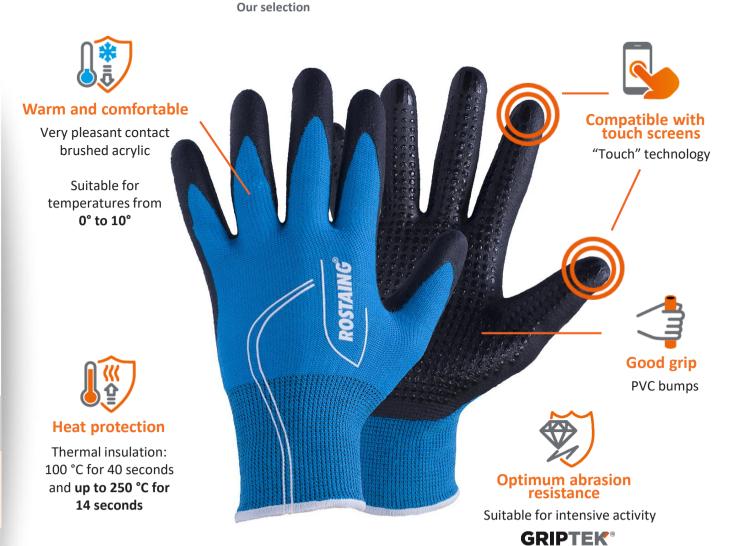

## **COLD PROTECTION**

- Positive cold food logistics environment retail (dry and/or pre-packed products in protective packaging)
- Specialised vehicle drivers, cold environment delivery drivers.
- Use of touch devices in the logistics and construction sectors in cold weather
- Hot part un-moulding operations in the plastics industry

#### COMPOSITION

Knit Seamless brushed acrylic **Coating** Nitrile foam **Bumps** PVC