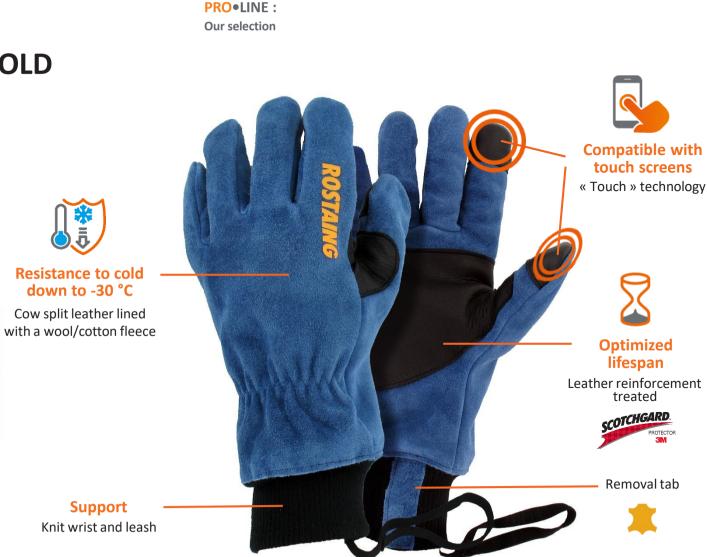

# BLUE-ICE G4A LINE PROTECTION FROM THE COLD

- Handling of cold products
- Work in refrigerated enclosure
- Cold logistics platforms
- Cold storage rooms

Approval in progress - indicative levels

STANDARDS (DETAILS ON WEB SITE) www.rostaing.com/normes-securite

#### COMPOSITION

Palm Cow split leather + oil-repellent & water-repellent Scotchguard® treated leather reinforcement Back Cow split leather Lining Wool/cotton fleece