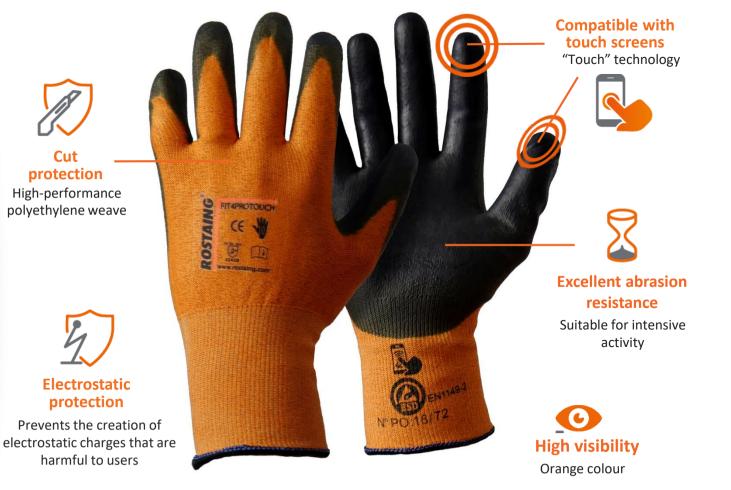

# **FIT4PROTOUCH**

G2A LINE **CUT PROTECTION** 

- Handling cutting parts in the glass and metal industries
- Assembly operations with a moderate risk of cuts
- Use in an environment that requires electrostatic protection
- Quality control or safety operations using touch devices

#### COMPOSITION

Palm Polyurethane coating on HPPE weave Back Cut protection HPPE weave

 $\textcircled{1}{1} \bigstar \bigcirc \Huge{1}{2} \bigstar \bigcirc$ 

REV082018

PRO•LINE. Our selection

Cut